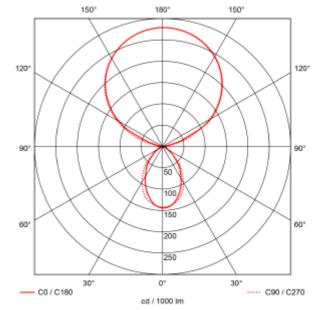

## SPECIFICATIONS

| Lightsource Type:        | LED (built in)              |
|--------------------------|-----------------------------|
| System Power [W]:        | 50W                         |
| CCT (Color Temperature): | 3000K                       |
| CRI / Ra:                | 80                          |
| Lumen Output:            | 6520lm                      |
| Lumen LED (tc=25):       | 7200lm                      |
| Beam Angle:              | 110°/75°                    |
| Lens (Diffuser):         | Micropris.                  |
| Dimming:                 | Pull Dim                    |
| Flickerfree:             | Yes                         |
| System Voltage [V]:      | 230V 50Hz                   |
| Connection:              | 18i3 Quick connection       |
| Mounting:                | Suspended, Ceiling, Pendant |
| Lifetime [h]:            | L80B10: 100 000h            |
| Lumen/W:                 | 128lm/W                     |
| UGR (<=):                | 19                          |
| MacAdam (SDCM):          | 3                           |
| Color:                   | White                       |
| Length [mm]:             | 1205mm                      |
| Height [mm]:             | 76mm                        |
| Width [mm]:              | 43,8mm                      |
| Weight [kg]:             | 2,5kg                       |
|                          |                             |

Benu is a linear LED luminaire with up- and down light for pending down in indoor areas. UGR19 and dimmable by pulling the rope. 18i3 connection, 1500mm wire and t-profile bracket are included.