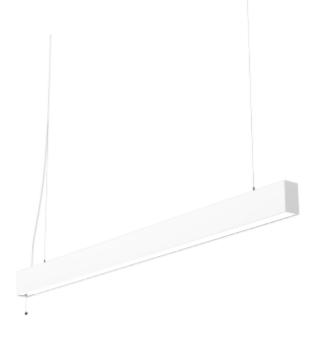

## **Benu Office Pullswitch**

Benu is a linear LED luminaire with up- and down light for pending down in indoor areas. UGR19 and dimmable by pulling the rope. 18i3 connection, 1500mm wire and t-profile bracket are included.