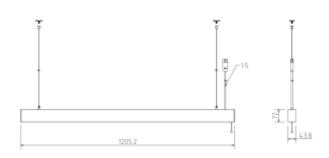

## SPECIFICATIONS

| Lightsource Type:        | LED (built in)              |
|--------------------------|-----------------------------|
| System Power [W]:        | 50W                         |
| CCT (Color Temperature): | 3000K                       |
| CRI / Ra:                | 80                          |
| Lumen Output:            | 6520lm                      |
| Lumen LED (tc=25):       | 7200lm                      |
| Beam Angle:              | 110°/75°                    |
| Lens (Diffuser):         | Micropris.                  |
| Dimming:                 | Pull Dim                    |
| Flickerfree:             | Yes                         |
| System Voltage [V]:      | 230V 50Hz                   |
| Connection:              | 18i3 Quick connection       |
| Mounting:                | Suspended, Ceiling, Pendant |
| Lifetime [h]:            | L80B10: 100 000h            |
| Lumen/W:                 | 128lm/W                     |
| UGR (<=):                | 19                          |
| MacAdam (SDCM):          | 3                           |
| Color:                   | White                       |
| Length [mm]:             | 1205mm                      |
| Height [mm]:             | 76mm                        |
| Width [mm]:              | 43,8mm                      |
| Weight [kg]:             | 2,5kg                       |
|                          |                             |