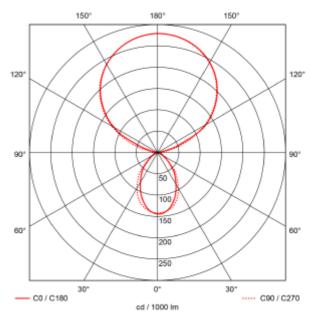

## **Benu Office Pullswitch**

| SPECIFICATIONS           |                             |
|--------------------------|-----------------------------|
| Lightsource Type:        | LED (built in)              |
| System Power [W]:        | 50W                         |
| CCT (Color Temperature): | 4000K                       |
| CRI / Ra:                | 90                          |
| Lumen LED (tc=25):       | 7000lm                      |
| Beam Angle:              | 110°/75°                    |
| Lens (Diffuser):         | Micropris.                  |
| Dimming:                 | Pull Dim                    |
| Flickerfree:             | Yes                         |
| System Voltage [V]:      | 230V 50Hz                   |
| Connection:              | 18i3 Quick connection       |
| Mounting:                | Suspended, Ceiling, Pendant |
| Lifetime [h]:            | L80B10: 100 000h            |
| Color:                   | Black                       |
| Length [mm]:             | 1205mm                      |
| Height [mm]:             | 76mm                        |
| Width [mm]:              | 43,8mm                      |
| Weight [kg]:             | 2,5kg                       |