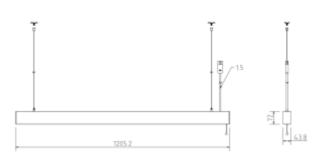

## **Benu Office Pullswitch**

| SPECIFICATIONS           |                             |
|--------------------------|-----------------------------|
| Lightsource Type:        | LED (built in)              |
| System Power [W]:        | 50W                         |
| CCT (Color Temperature): | 4000K                       |
| CRI / Ra:                | 90                          |
| Lumen LED (tc=25):       | 7000lm                      |
| Beam Angle:              | 110°/75°                    |
| Lens (Diffuser):         | Micropris.                  |
| Dimming:                 | Pull Dim                    |
| Flickerfree:             | Yes                         |
| System Voltage [V]:      | 230V 50Hz                   |
| Connection:              | 18i3 Quick connection       |
| Mounting:                | Suspended, Ceiling, Pendant |
| Lifetime [h]:            | L80B10: 100 000h            |
| Color:                   | Black                       |
| Length [mm]:             | 1205mm                      |
| Height [mm]:             | 76mm                        |
| Width [mm]:              | 43,8mm                      |
| Weight [kg]:             | 2,5kg                       |

Benu is a linear LED luminaire with up- and down light for pending down in indoor areas. UGR19 and dimmable by pulling the rope. 18i3 connection, 1500mm wire and t-profile bracket are included.