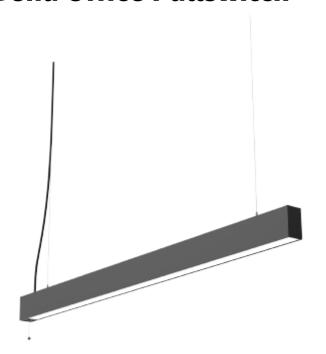

## **Benu Office Pullswitch**

| SPECIFICATIONS           |                             |
|--------------------------|-----------------------------|
| Lightsource Type:        | LED (built in)              |
| System Power [W]:        | 50W                         |
| CCT (Color Temperature): | 4000K                       |
| CRI / Ra:                | 90                          |
| Lumen LED (tc=25):       | 7000lm                      |
| Beam Angle:              | 110°/75°                    |
| Lens (Diffuser):         | Micropris.                  |
| Dimming:                 | Pull Dim                    |
| Flickerfree:             | Yes                         |
| System Voltage [V]:      | 230V 50Hz                   |
| Connection:              | 18i3 Quick connection       |
| Mounting:                | Suspended, Ceiling, Pendant |
| Lifetime [h]:            | L80B10: 100 000h            |
| Color:                   | Black                       |
| Length [mm]:             | 1205mm                      |
| Height [mm]:             | 76mm                        |
| Width [mm]:              | 43,8mm                      |
| Weight [kg]:             | 2,5kg                       |

Benu is a linear LED luminaire with up- and down light for pending down in indoor areas. UGR19 and dimmable by pulling the rope. 18i3 connection, 1500mm wire and t-profile bracket are included.