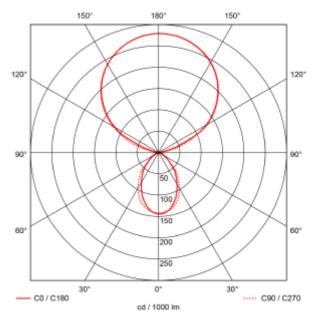

## **Benu Office Pullswitch**

| SPECIFICATIONS           |                             |
|--------------------------|-----------------------------|
| Lightsource Type:        | LED (built in)              |
| System Power [W]:        | 50W                         |
| CCT (Color Temperature): | 4000K                       |
| CRI / Ra:                | 90                          |
| Lumen LED (tc=25):       | 7000lm                      |
| Beam Angle:              | 110°/75°                    |
| Lens (Diffuser):         | Micropris.                  |
| Dimming:                 | Pull Dim                    |
| Flickerfree:             | Yes                         |
| System Voltage [V]:      | 230V 50Hz                   |
| Connection:              | 18i3 Quick connection       |
| Mounting:                | Suspended, Ceiling, Pendant |
| Lifetime [h]:            | L80B10: 100 000h            |
| Color:                   | White                       |
| Length [mm]:             | 1205mm                      |
| Height [mm]:             | 76mm                        |
| Width [mm]:              | 43,8mm                      |
| Weight [kg]:             | 2,5kg                       |