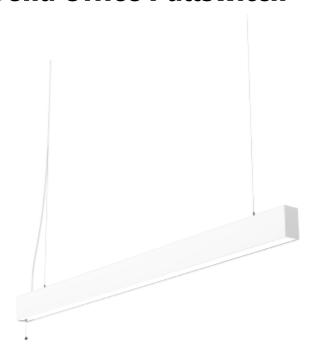

Benu is a linear LED luminaire with up- and down light for pending down in indoor areas. UGR19 and dimmable by pulling the rope. 18i3 connection, 1500mm wire and t-profile bracket are included.