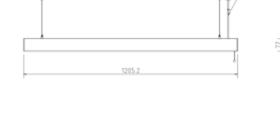

## **Benu Office Pullswitch**

| SPECIFICATIONS           |                             |
|--------------------------|-----------------------------|
| Lightsource Type:        | LED (built in)              |
| System Power [W]:        | 50W                         |
| CCT (Color Temperature): | 4000K                       |
| CRI / Ra:                | 90                          |
| Lumen LED (tc=25):       | 7000lm                      |
| Beam Angle:              | 110°/75°                    |
| Lens (Diffuser):         | Micropris.                  |
| Dimming:                 | Pull Dim                    |
| Flickerfree:             | Yes                         |
| System Voltage [V]:      | 230V 50Hz                   |
| Connection:              | 18i3 Quick connection       |
| Mounting:                | Suspended, Ceiling, Pendant |
| Lifetime [h]:            | L80B10: 100 000h            |
| Color:                   | White                       |
| Length [mm]:             | 1205mm                      |
| Height [mm]:             | 76mm                        |
| Width [mm]:              | 43,8mm                      |
| Weight [kg]:             | 2,5kg                       |