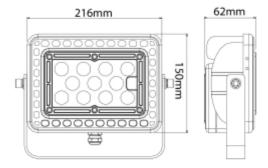

| SPECIFICATIONS           |                               |
|--------------------------|-------------------------------|
| System Power [W]:        | 40W                           |
| CCT (Color Temperature): | 4000K                         |
| CRI / Ra:                | 80                            |
| Lumen Output:            | 4938lm                        |
| Lumen LED (tc=25):       | 6600lm                        |
| Beam Angle:              | 110x90°                       |
| Lens (Diffuser):         | Clear                         |
| Dimming:                 | 1-10V                         |
| System Voltage [V]:      | 230V 50Hz                     |
| Connection:              | Cable 0.5m                    |
| Mounting:                | Surface, Wall, Ceiling, Floor |
| Lifetime [h]:            | L80B50: 50 000h               |
| Lumen/W:                 | 123lm/W                       |
| Color:                   | Black/Brown                   |
| Length [mm]:             | 216mm                         |
| Height [mm]:             | 150mm                         |
| Width [mm]:              | 62mm                          |
| Weight [kg]:             | 1,8kg                         |
|                          |                               |