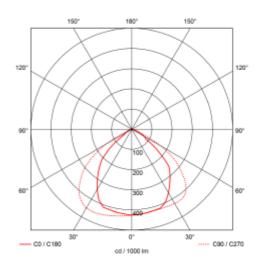

| SPECIFICATIONS           |                               |
|--------------------------|-------------------------------|
| System Power [W]:        | 40W                           |
| CCT (Color Temperature): | 4000K                         |
| CRI / Ra:                | 80                            |
| Lumen Output:            | 4938lm                        |
| Lumen LED (tc=25):       | 6600lm                        |
| Beam Angle:              | 110x90°                       |
| Lens (Diffuser):         | Clear                         |
| Dimming:                 | 1-10V                         |
| System Voltage [V]:      | 230V 50Hz                     |
| Connection:              | Cable 0.5m                    |
| Mounting:                | Surface, Wall, Ceiling, Floor |
| Lifetime [h]:            | L80B50: 50 000h               |
| Lumen/W:                 | 123lm/W                       |
| Color:                   | Black/Brown                   |
| Length [mm]:             | 216mm                         |
| Height [mm]:             | 150mm                         |
| Width [mm]:              | 62mm                          |
| Weight [kg]:             | 1,8kg                         |
|                          |                               |