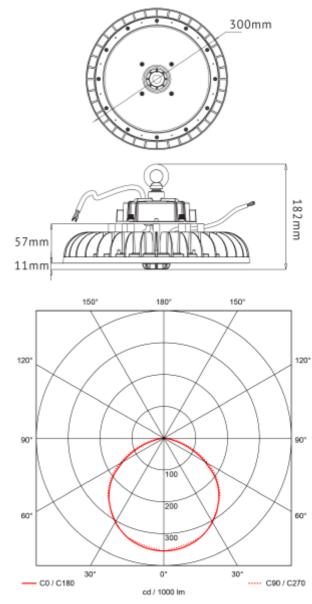

## SPECIFICATIONS

| Lightsource Type:        | LED (built in)  |
|--------------------------|-----------------|
| System Power [W]:        | 150W            |
| CCT (Color Temperature): | 4000K           |
| CRI / Ra:                | 80              |
| Lumen Output:            | 24350lm         |
| Lumen LED (tc=25):       | 26800lm         |
| Beam Angle:              | 120             |
| Lens (Diffuser):         | Lens            |
| Dimming:                 | DALI2           |
| System Voltage [V]:      | 230V 50Hz       |
| Connection:              | 18i5 DALI 5m    |
| Mounting:                | Suspended       |
| Lifetime [h]:            | L80B50: 91 000h |
| Lumen/W:                 | 162lm/W         |
| Color:                   | Black           |
| Height [mm]:             | 116mm           |
| Width [mm]:              | 300mm           |
| Weight [kg]:             | 2,65kg          |
|                          |                 |