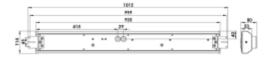

## System Power [W]

| System Power [W]:        | 59W                         |
|--------------------------|-----------------------------|
| CCT (Color Temperature): | 4000K                       |
| CRI / Ra:                | 80                          |
| Lumen Output:            | 9921lm                      |
| Beam Angle:              | 90°x90°                     |
| Dimming:                 | DALI                        |
| System Voltage [V]:      | 230V 50Hz                   |
| Mounting:                | Surface, Suspended, Ceiling |
| Cut-out [mm]:            | NAmm                        |
| Lifetime [h]:            | L80B50: 100 000h            |
| Lumen/W:                 | 169lm/W                     |
| MacAdam (SDCM):          | 3                           |
| Color:                   | White                       |
| Length [mm]:             | 935mm                       |
| Height [mm]:             | 80mm                        |
| Width [mm]:              | 114mm                       |
| Weight [kg]:             | 1,5kg                       |
|                          |                             |