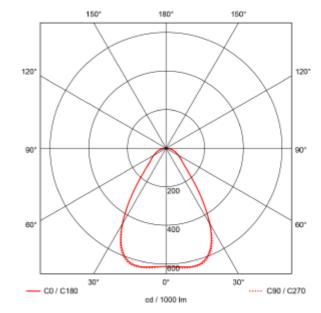

## System Power [W]

| System Power [W]:        | 59W                         |
|--------------------------|-----------------------------|
| CCT (Color Temperature): | 4000K                       |
| CRI / Ra:                | 80                          |
| Lumen Output:            | 9921lm                      |
| Beam Angle:              | 90°x90°                     |
| Dimming:                 | DALI                        |
| System Voltage [V]:      | 230V 50Hz                   |
| Mounting:                | Surface, Suspended, Ceiling |
| Cut-out [mm]:            | NAmm                        |
| Lifetime [h]:            | L80B50: 100 000h            |
| Lumen/W:                 | 169lm/W                     |
| MacAdam (SDCM):          | 3                           |
| Color:                   | White                       |
| Length [mm]:             | 935mm                       |
| Height [mm]:             | 80mm                        |
| Width [mm]:              | 114mm                       |
| Weight [kg]:             | 1,5kg                       |
|                          |                             |