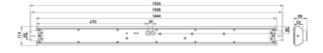

## System Power [W]:

| System Power [W]:        | 115W                        |
|--------------------------|-----------------------------|
| CCT (Color Temperature): | 4000K                       |
| CRI / Ra:                | 80                          |
| Lumen Output:            | 19740lm                     |
| Beam Angle:              | 90°x90°                     |
| Dimming:                 | DALI                        |
| System Voltage [V]:      | 230V 50Hz                   |
| Mounting:                | Surface, Suspended, Ceiling |
| Cut-out [mm]:            | NAmm                        |
| Lifetime [h]:            | L80B50: 100 000h            |
| Lumen/W:                 | 172lm/W                     |
| MacAdam (SDCM):          | 3                           |
| Color:                   | White                       |
| Length [mm]:             | 1444mm                      |
| Height [mm]:             | 80mm                        |
| Width [mm]:              | 114mm                       |
| Weight [kg]:             | 2,8kg                       |