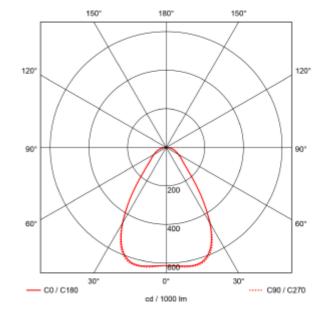

| 19740lm                     |
| Beam Angle:              | 90°x90°                     |
| Dimming:                 | DALI                        |
| System Voltage [V]:      | 230V 50Hz                   |
| Mounting:                | Surface, Suspended, Ceiling |
| Cut-out [mm]:            | NAmm                        |
| Lifetime [h]:            | L80B50: 100 000h            |
| Lumen/W:                 | 172lm/W                     |
| MacAdam (SDCM):          | 3                           |
| Color:                   | White                       |
| Length [mm]:             | 1444mm                      |
| Height [mm]:             | 80mm                        |
| Width [mm]:              | 114mm                       |
| Weight [kg]:             | 2,8kg                       |



Surface mounted or suspended LED luminaire for use in industry, warehouse, hall and sports arena. Choose between various editions with different lumen output,

optics and DALI2 driver.

**A**<sup>++</sup>