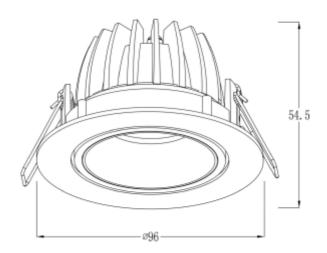

| SPECIFICATIONS           |                   |
|--------------------------|-------------------|
| Lightsource Type:        | LED (built in)    |
| System Power [W]:        | 8W                |
| CCT (Color Temperature): | 2700К             |
| CRI / Ra:                | 90                |
| Lumen Output:            | 640lm             |
| Lumen LED (tc=25):       | 750lm             |
| Beam Angle:              | 38°               |
| Lens (Diffuser):         | Clear             |
| Dimming:                 | Phase-Cut         |
| System Voltage [V]:      | 230V 50Hz         |
| Connection:              | QuickConnect      |
| Mounting:                | Recessed, Ceiling |
| Cut-out [mm]:            | Ø83mm             |
| Lifetime [h]:            | L80B10: 50.000h   |
| Color:                   | Black / White     |
| Height [mm]:             | 54,5mm            |
| Width [mm]:              | 96mm              |
| Weight [kg]:             | 0,34kg            |
|                          |                   |