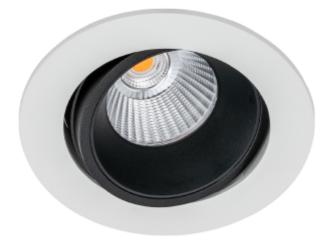

## Helios

🕭 83mm

Helios downlight comes with warm white color temperature (2700K) and a secluded light source that gives a comfortable and warm light. The downlight is adjustable and comes with a dimmable driver. Front ring in gold is sold separately.