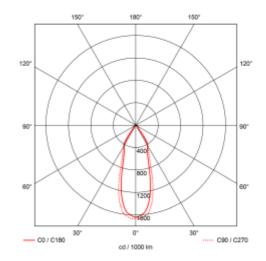

## **Helios**

| <b>( €</b> ☐ IP20 230V 50Hz | A                 |
|-----------------------------|-------------------|
| SPECIFICATIONS              |                   |
| Lightsource Type:           | LED (built in)    |
| System Power [W]:           | 8W                |
| CCT (Color Temperature):    | 2700K             |
| CRI / Ra:                   | 90                |
| Lumen Output:               | 545lm             |
| Lumen LED (tc=25):          | 750lm             |
| Beam Angle:                 | 38°               |
| Lens (Diffuser):            | Clear             |
| Dimming:                    | Phase-Cut         |
| System Voltage [V]:         | 230V 50Hz         |
| Connection:                 | QuickConnect      |
| Mounting:                   | Recessed, Ceiling |
| Cut-out [mm]:               | Ø83mm             |
| Lifetime [h]:               | 50 000h           |
| Color:                      | White             |
| Height [mm]:                | 54,5mm            |
| Width [mm]:                 | 96mm              |
| Weight [kg]:                | 0,34kg            |
|                             |                   |