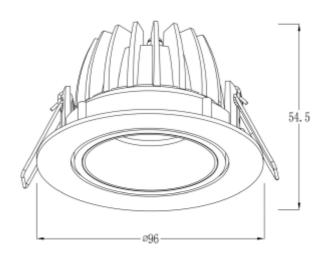

## **Helios**

| <b>( €</b> ☐ IP20 230V 50Hz | A                 |
|-----------------------------|-------------------|
| SPECIFICATIONS              |                   |
| Lightsource Type:           | LED (built in)    |
| System Power [W]:           | 8W                |
| CCT (Color Temperature):    | 2700K             |
| CRI / Ra:                   | 90                |
| Lumen Output:               | 545lm             |
| Lumen LED (tc=25):          | 750lm             |
| Beam Angle:                 | 38°               |
| Lens (Diffuser):            | Clear             |
| Dimming:                    | Phase-Cut         |
| System Voltage [V]:         | 230V 50Hz         |
| Connection:                 | QuickConnect      |
| Mounting:                   | Recessed, Ceiling |
| Cut-out [mm]:               | Ø83mm             |
| Lifetime [h]:               | 50 000h           |
| Color:                      | White             |
| Height [mm]:                | 54,5mm            |
| Width [mm]:                 | 96mm              |
| Weight [kg]:                | 0,34kg            |
|                             |                   |