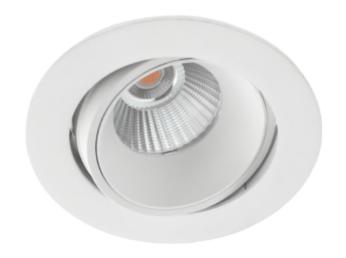

Helios downlight comes with warm white color temperature (2700K) and a secluded light source that gives a comfortable and warm light. The downlight is adjustable and comes with a dimmable driver. Front ring in gold is sold separately.