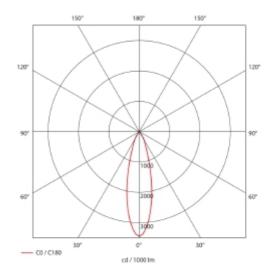

## SPECIFICATIONS

| Lightsource Type:        | LED (built in)   |
|--------------------------|------------------|
| System Power [W]:        | 30W              |
| CCT (Color Temperature): | 2700К            |
| CRI / Ra:                | 90               |
| Lumen Output:            | 3837lm           |
| Lumen LED (tc=25):       | 3800lm           |
| Beam Angle:              | 30°              |
| Lens (Diffuser):         | Clear            |
| Dimming:                 | None             |
| System Voltage [V]:      | 230V 50Hz        |
| Connection:              | Track 3-Circuit  |
| Mounting:                | Track, Ceiling   |
| Lifetime [h]:            | L80B10: 100 000h |
| Lumen/W:                 | 127lm/W          |
| MacAdam (SDCM):          | 3                |
| Color:                   | Black            |
| Length [mm]:             | 228mm            |
| Height [mm]:             | 180mm            |
| Width [mm]:              | 97mm             |
| Weight [kg]:             | 0,841kg          |
|                          |                  |