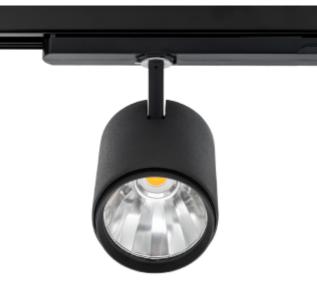

## **Lobus Bl**

Lobus is a small and elegant spotlight for use in track lighting systems. This spotlight has very high lumen output per watt and this puts it in the top segment. The Lobus is very flexible, offering numerous adjustment possibilities making it easy to achieve the perfect light design in stores. The Lobus is available with three different reflectors and comes in three different colors.