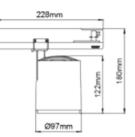

## SPECIFICATIONS

| Lightsource Type:        | LED (built in)   |
|--------------------------|------------------|
| System Power [W]:        | 30W              |
| CCT (Color Temperature): | 2700К            |
| CRI / Ra:                | 90               |
| Lumen Output:            | 3837lm           |
| Lumen LED (tc=25):       | 3800lm           |
| Beam Angle:              | 30°              |
| Lens (Diffuser):         | Clear            |
| Dimming:                 | None             |
| System Voltage [V]:      | 230V 50Hz        |
| Connection:              | Track 3-Circuit  |
| Mounting:                | Track, Ceiling   |
| Lifetime [h]:            | L80B10: 100 000h |
| Lumen/W:                 | 127lm/W          |
| MacAdam (SDCM):          | 3                |
| Color:                   | Black            |
| Length [mm]:             | 228mm            |
| Height [mm]:             | 180mm            |
| Width [mm]:              | 97mm             |
| Weight [kg]:             | 0,841kg          |
|                          |                  |