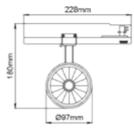

## SPECIFICATIONS

| Lightsource Type:        | LED (built in)   |
|--------------------------|------------------|
| System Power [W]:        | 30W              |
| CCT (Color Temperature): | 2700К            |
| CRI / Ra:                | 90               |
| Lumen Output:            | 3837lm           |
| Lumen LED (tc=25):       | 3800lm           |
| Beam Angle:              | 30°              |
| Lens (Diffuser):         | Clear            |
| Dimming:                 | None             |
| System Voltage [V]:      | 230V 50Hz        |
| Connection:              | Track 3-Circuit  |
| Mounting:                | Track, Ceiling   |
| Lifetime [h]:            | L80B10: 100 000h |
| Lumen/W:                 | 127lm/W          |
| MacAdam (SDCM):          | 3                |
| Color:                   | Black            |
| Length [mm]:             | 228mm            |
| Height [mm]:             | 180mm            |
| Width [mm]:              | 97mm             |
| Weight [kg]:             | 0,841kg          |
|                          |                  |