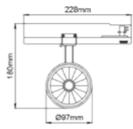

## SPECIFICATIONS

| Lightsource Type:        | LED (built in)      |
|--------------------------|---------------------|
| System Power [W]:        | 30W                 |
| CCT (Color Temperature): | 3000K               |
| CRI / Ra:                | 90                  |
| Lumen Output:            | 3956lm              |
| Lumen LED (tc=25):       | 4050lm              |
| Beam Angle:              | 30°                 |
| Lens (Diffuser):         | Clear               |
| Dimming:                 | DALI2               |
| System Voltage [V]:      | 230V 50Hz           |
| Connection:              | Track 3-Circuit+dim |
| Mounting:                | Track, Ceiling      |
| Lifetime [h]:            | L80B10: 100 000h    |
| Lumen/W:                 | 131lm/W             |
| MacAdam (SDCM):          | 3                   |
| Color:                   | Black               |
| Length [mm]:             | 260mm               |
| Height [mm]:             | 180mm               |
| Width [mm]:              | 97mm                |
| Weight [kg]:             | 0,841kg             |
|                          |                     |