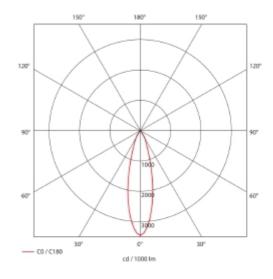

## SPECIFICATIONS

| Lightsource Type:        | LED (built in)      |
|--------------------------|---------------------|
| System Power [W]:        | 30W                 |
| CCT (Color Temperature): | 3000K               |
| CRI / Ra:                | 90                  |
| Lumen Output:            | 3956lm              |
| Lumen LED (tc=25):       | 4050lm              |
| Beam Angle:              | 30°                 |
| Lens (Diffuser):         | Clear               |
| Dimming:                 | DALI2               |
| System Voltage [V]:      | 230V 50Hz           |
| Connection:              | Track 3-Circuit+dim |
| Mounting:                | Track, Ceiling      |
| Lifetime [h]:            | L80B10: 100 000h    |
| Lumen/W:                 | 131lm/W             |
| MacAdam (SDCM):          | 3                   |
| Color:                   | Black               |
| Length [mm]:             | 260mm               |
| Height [mm]:             | 180mm               |
| Width [mm]:              | 97mm                |
| Weight [kg]:             | 0,841kg             |
|                          |                     |