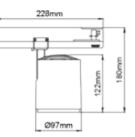

## SPECIFICATIONS

| Lightsource Type:        | LED (built in)      |
|--------------------------|---------------------|
| System Power [W]:        | 30W                 |
| CCT (Color Temperature): | 3000K               |
| CRI / Ra:                | 90                  |
| Lumen Output:            | 3956lm              |
| Lumen LED (tc=25):       | 4050lm              |
| Beam Angle:              | 30°                 |
| Lens (Diffuser):         | Clear               |
| Dimming:                 | DALI2               |
| System Voltage [V]:      | 230V 50Hz           |
| Connection:              | Track 3-Circuit+dim |
| Mounting:                | Track, Ceiling      |
| Lifetime [h]:            | L80B10: 100 000h    |
| Lumen/W:                 | 131lm/W             |
| MacAdam (SDCM):          | 3                   |
| Color:                   | Black               |
| Length [mm]:             | 260mm               |
| Height [mm]:             | 180mm               |
| Width [mm]:              | 97mm                |
| Weight [kg]:             | 0,841kg             |
|                          |                     |