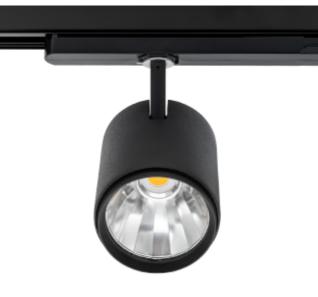

Lobus is a small and elegant spotlight for use in track lighting systems. This spotlight has very high lumen output per watt and this puts it in the top segment. The Lobus is very flexible, offering numerous adjustment possibilities making it easy to achieve the perfect light design in stores. The Lobus is available with three different reflectors and comes in three different colors.