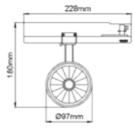

## SPECIFICATIONS

| Lightsource Type:        | LED (built in)   |
|--------------------------|------------------|
| System Power [W]:        | 30W              |
| CCT (Color Temperature): | Fresh Food       |
| CRI / Ra:                | 80               |
| Lumen Output:            | 2356lm           |
| Lumen LED (tc=25):       | 2600lm           |
| Beam Angle:              | 30°              |
| Lens (Diffuser):         | Clear            |
| Dimming:                 | None             |
| System Voltage [V]:      | 230V 50Hz        |
| Connection:              | Track 3-Circuit  |
| Mounting:                | Track, Ceiling   |
| Lifetime [h]:            | L80B10: 100 000h |
| Lumen/W:                 | 78lm/W           |
| MacAdam (SDCM):          | 3                |
| Color:                   | Black            |
| Length [mm]:             | 228mm            |
| Height [mm]:             | 180mm            |
| Width [mm]:              | 97mm             |
| Weight [kg]:             | 0,841kg          |