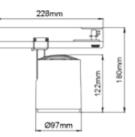

## SPECIFICATIONS

| Lightsource Type:        | LED (built in)   |
|--------------------------|------------------|
| System Power [W]:        | 30W              |
| CCT (Color Temperature): | Fresh Food       |
| CRI / Ra:                | 80               |
| Lumen Output:            | 2356lm           |
| Lumen LED (tc=25):       | 2600lm           |
| Beam Angle:              | 30°              |
| Lens (Diffuser):         | Clear            |
| Dimming:                 | None             |
| System Voltage [V]:      | 230V 50Hz        |
| Connection:              | Track 3-Circuit  |
| Mounting:                | Track, Ceiling   |
| Lifetime [h]:            | L80B10: 100 000h |
| Lumen/W:                 | 78lm/W           |
| MacAdam (SDCM):          | 3                |
| Color:                   | Black            |
| Length [mm]:             | 228mm            |
| Height [mm]:             | 180mm            |
| Width [mm]:              | 97mm             |
| Weight [kg]:             | 0,841kg          |