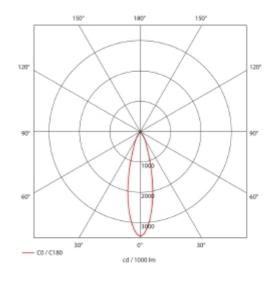

## SPECIFICATIONS

| Lightsource Type:        | LED (built in)   |
|--------------------------|------------------|
| System Power [W]:        | 30W              |
| CCT (Color Temperature): | Fresh Food       |
| CRI / Ra:                | 80               |
| Lumen Output:            | 2356lm           |
| Lumen LED (tc=25):       | 2600lm           |
| Beam Angle:              | 30°              |
| Lens (Diffuser):         | Clear            |
| Dimming:                 | None             |
| System Voltage [V]:      | 230V 50Hz        |
| Connection:              | Track 3-Circuit  |
| Mounting:                | Track, Ceiling   |
| Lifetime [h]:            | L80B10: 100 000h |
| Lumen/W:                 | 78lm/W           |
| MacAdam (SDCM):          | 3                |
| Color:                   | Black            |
| Length [mm]:             | 228mm            |
| Height [mm]:             | 180mm            |
| Width [mm]:              | 97mm             |
| Weight [kg]:             | 0,841kg          |