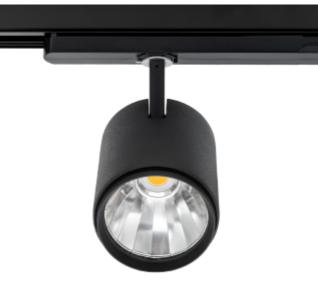

Lobus is a small and elegant spotlight for use in track lighting systems. This spotlight has very high lumen output per watt and this puts it in the top segment. The Lobus is very flexible, offering numerous adjustment possibilities making it easy to achieve the perfect light design in stores. The Lobus is available with three different reflectors and comes in three different colors.