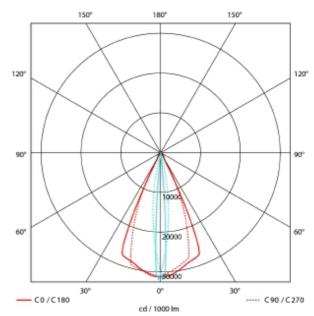

## **Zoom Mini Spotlight**

Zoom Mini is relatively small spotlight for use in track lighting systems. The unique zoom patent makes it possible to vary the beam angel between 5 - and 60 degrees making this model highly versatile. This Zoom Mini version comes with 2700 Kelvin and DALI2 driver. It's made from robust die-cast aluminum.