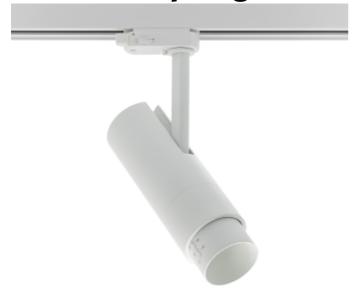

## **Zoom Mini Spotlight**

Zoom Mini is relatively small spotlight for use in track lighting systems. The unique zoom patent makes it possible to vary the beam angel between 5 - and 60 degrees making this model highly versatile. This Zoom Mini version comes with 2700 Kelvin and DALI2 driver. It's made from robust die-cast aluminum.