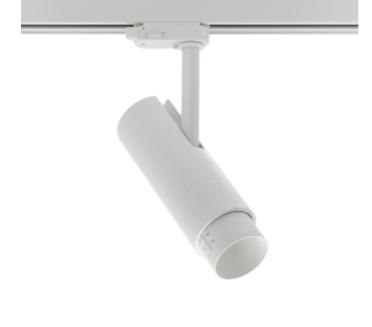

Zoom Mini is relatively small spotlight for use in track lighting systems. The unique zoom patent makes it possible to vary the beam angel between 5 - and 60 degrees making this model highly versatile. This Zoom Mini variant is available in both black and white color, 2700 and 3000 Kelvin and with phase cut dimming. The spotlight is made from robust die-cast aluminum.

| SPECIFICATIONS           |                  |
|--------------------------|------------------|
| Lightsource Type:        | LED (built in)   |
| System Power [W]:        | 15W              |
| CCT (Color Temperature): | 2700К            |
| CRI / Ra:                | 90               |
| Lumen LED (tc=25):       | 1250lm           |
| Beam Angle:              | 5°-60°           |
| Lens (Diffuser):         | Clear            |
| Dimming:                 | Phase-Cut        |
| System Voltage [V]:      | 230V 50Hz        |
| Connection:              | Track 3-Circuit  |
| Mounting:                | Track, Ceiling   |
| Lifetime [h]:            | L80B10: 100 000h |
| MacAdam (SDCM):          | 3                |
| Color:                   | White            |
| Length [mm]:             | 261mm            |
| Width [mm]:              | 60mm             |
| Weight [kg]:             | 0,95kg           |