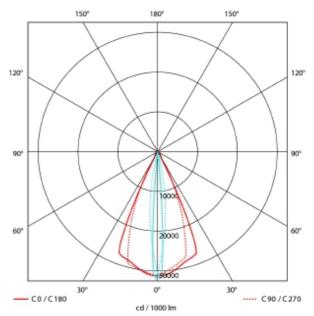

| SPECIFICATIONS           |                  |
|--------------------------|------------------|
| Lightsource Type:        | LED (built in)   |
| System Power [W]:        | 15W              |
| CCT (Color Temperature): | 2700К            |
| CRI / Ra:                | 90               |
| Lumen LED (tc=25):       | 1250lm           |
| Beam Angle:              | 5°-60°           |
| Lens (Diffuser):         | Clear            |
| Dimming:                 | Phase-Cut        |
| System Voltage [V]:      | 230V 50Hz        |
| Connection:              | Track 3-Circuit  |
| Mounting:                | Track, Ceiling   |
| Lifetime [h]:            | L80B10: 100 000h |
| MacAdam (SDCM):          | 3                |
| Color:                   | White            |
| Length [mm]:             | 261mm            |
| Width [mm]:              | 60mm             |
| Weight [kg]:             | 0,95kg           |