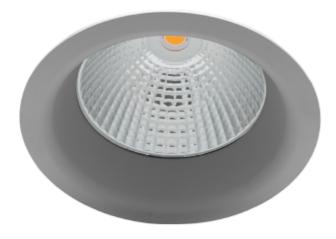

## Auriga

🕭 176mm

This series of IP44 downlights is named Auriga. Auriga is supplied with 2m cable for power connection.

| SPECIFICATIONS                |                  |
|-------------------------------|------------------|
| Lightsource Type:             | LED (built in)   |
| System Power [W]:             | 29W              |
| CCT (Color Temperature):      | 3000K            |
| CRI / Ra:                     | 80               |
| Lumen Output:                 | 2900lm           |
| Lumen LED (tc=25):            | 3000lm           |
| Beam Angle:                   | 40°              |
| Lens (Diffuser):              | Clear            |
| Dimming:                      | None             |
| System Voltage [V]:           | 230V 50Hz        |
| Mounting:                     | Recessed         |
| Cut-out [mm]:                 | Ø176mm           |
| Lifetime [h]:                 | L80B10: 100 000h |
| Lumen/W:                      | 103lm/W          |
| Color:                        | Grey             |
| Height [mm]:                  | 140mm            |
| Width [mm]:                   | 195mm            |
| To be recessed in insulation: | No               |
|                               |                  |