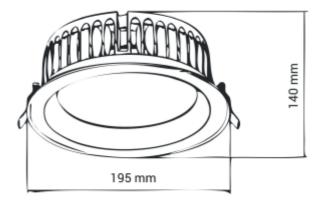

## Auriga

🕭 176mm

This series of IP44 downlights is named Auriga. Auriga is supplied with 2m cable for power connection.

| SPECIFICATIONS                |                  |
|-------------------------------|------------------|
| Lightsource Type:             | LED (built in)   |
| System Power [W]:             | 29W              |
| CCT (Color Temperature):      | 3000K            |
| CRI / Ra:                     | 80               |
| Lumen Output:                 | 2900lm           |
| Lumen LED (tc=25):            | 3000lm           |
| Beam Angle:                   | 40°              |
| Lens (Diffuser):              | Clear            |
| Dimming:                      | None             |
| System Voltage [V]:           | 230V 50Hz        |
| Mounting:                     | Recessed         |
| Cut-out [mm]:                 | Ø176mm           |
| Lifetime [h]:                 | L80B10: 100 000h |
| Lumen/W:                      | 103lm/W          |
| Color:                        | Grey             |
| Height [mm]:                  | 140mm            |
| Width [mm]:                   | 195mm            |
| To be recessed in insulation: | No               |
|                               |                  |