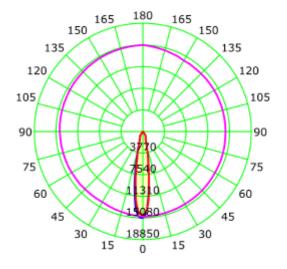

## 🕭 280x140mm

290X150

| SPECIFICATIONS                |                       |
|-------------------------------|-----------------------|
| System Power [W]:             | 2x33W                 |
| CCT (Color Temperature):      | 3000K                 |
| CRI / Ra:                     | 90                    |
| Lumen LED (tc=25):            | 7500lm                |
| Beam Angle:                   | 20°                   |
| Lens (Diffuser):              | Clear                 |
| Dimming:                      | None                  |
| System Voltage [V]:           | 230V 50Hz             |
| Connection:                   | 18i3 Quick connection |
| Mounting:                     | Ceiling               |
| Cut-out [mm]:                 | 280x140mm             |
| Lifetime [h]:                 | L80B10: 50.000h       |
| MacAdam (SDCM):               | 3                     |
| Color:                        | Black                 |
| Length [mm]:                  | 290mm                 |
| Height [mm]:                  | 133mm                 |
| Width [mm]:                   | 150mm                 |
| Weight [kg]:                  | 2kg                   |
| To be recessed in insulation: | No                    |
|                               |                       |