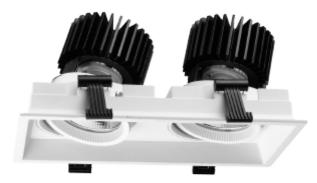

Quadro, a new downlight available in a single and a double version. The Quadro combines the design details from track mounted spotlights with those of downlights. This will make a very nice design element in premises where one needs both track mounted and recessed fixtures.