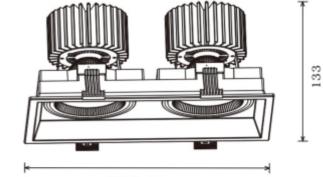

## 🕭 280x140mm

290X150

| SPECIFICATIONS                |                       |
|-------------------------------|-----------------------|
| System Power [W]:             | 2x33W                 |
| CCT (Color Temperature):      | 3000K                 |
| CRI / Ra:                     | 90                    |
| Lumen LED (tc=25):            | 7500lm                |
| Beam Angle:                   | 20°                   |
| Lens (Diffuser):              | Clear                 |
| Dimming:                      | None                  |
| System Voltage [V]:           | 230V 50Hz             |
| Connection:                   | 18i3 Quick connection |
| Mounting:                     | Ceiling               |
| Cut-out [mm]:                 | 280x140mm             |
| Lifetime [h]:                 | L80B10: 50.000h       |
| MacAdam (SDCM):               | 3                     |
| Color:                        | Black                 |
| Length [mm]:                  | 290mm                 |
| Height [mm]:                  | 133mm                 |
| Width [mm]:                   | 150mm                 |
| Weight [kg]:                  | 2kg                   |
| To be recessed in insulation: | No                    |
|                               |                       |