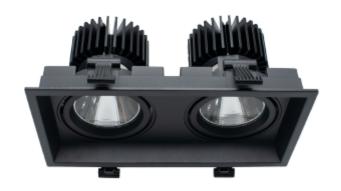

Quadro, a new downlight available in a single and a double version. The Quadro combines the design details from track mounted spotlights with those of downlights. This will make a very nice design element in premises where one needs both track mounted and recessed fixtures.