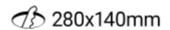

## **Quadro Double**

**SPECIFICATIONS** System Power [W]: 2x33W CCT (Color Temperature): 3000K CRI / Ra: 90 Lumen LED (tc=25): 7500lm Beam Angle: 30° Lens (Diffuser): Clear Dimming: System Voltage [V]: 230V 50Hz Connection: 18i3 Quick connection Mounting: Ceiling Cut-out [mm]: 280x140mm Lifetime [h]: L80B10: 50.000h MacAdam (SDCM): 3 Color: Black Length [mm]: 290mm Height [mm]: 133mm Width [mm]: 150mm Weight [kg]: 2kg To be recessed in insulation: No