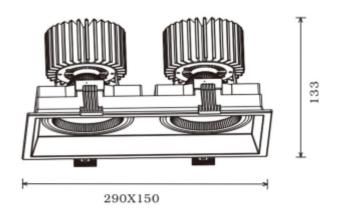

## **Quadro Double**

**SPECIFICATIONS** System Power [W]: 2x33W CCT (Color Temperature): 3000K CRI / Ra: 90 Lumen LED (tc=25): 7500lm Beam Angle: 30° Lens (Diffuser): Clear Dimming: System Voltage [V]: 230V 50Hz Connection: 18i3 Quick connection Mounting: Ceiling Cut-out [mm]: 280x140mm Lifetime [h]: L80B10: 50.000h MacAdam (SDCM): 3 Color: Black Length [mm]: 290mm Height [mm]: 133mm Width [mm]: 150mm Weight [kg]: 2kg To be recessed in insulation: No