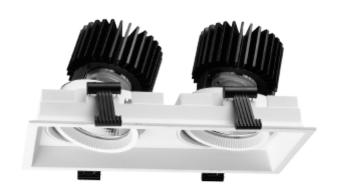

## **Quadro Double**

**( €** □ | IP20 | 230V | 50Hz

To be recessed in insulation:

**SPECIFICATIONS** System Power [W]: 2x33W CCT (Color Temperature): 3000K CRI / Ra: 90 Lumen LED (tc=25): 7500lm Beam Angle: 30° Lens (Diffuser): Clear Dimming: System Voltage [V]: 230V 50Hz Connection: 18i3 Quick connection Mounting: Ceiling Cut-out [mm]: 280x140mm Lifetime [h]: L80B10: 50.000h MacAdam (SDCM): 3 Color: White Length [mm]: 290mm Height [mm]: 133mm Width [mm]: 150mm Weight [kg]: 2kg

No

Quadro, a new downlight available in a single and a double version. The Quadro combines the design details from track mounted spotlights with those of downlights. This will make a very nice design element in premises where one needs both track mounted and recessed fixtures.