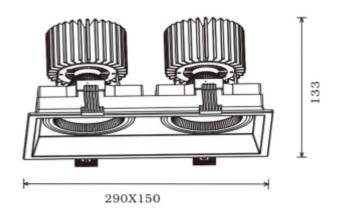

## **Quadro Double**

**( €** □ | IP20 | 230V | 50Hz

To be recessed in insulation:

**SPECIFICATIONS** System Power [W]: 2x33W CCT (Color Temperature): 3000K CRI / Ra: 90 Lumen LED (tc=25): 7500lm Beam Angle: 30° Lens (Diffuser): Clear Dimming: System Voltage [V]: 230V 50Hz Connection: 18i3 Quick connection Mounting: Ceiling Cut-out [mm]: 280x140mm Lifetime [h]: L80B10: 50.000h MacAdam (SDCM): 3 Color: White Length [mm]: 290mm Height [mm]: 133mm Width [mm]: 150mm Weight [kg]: 2kg