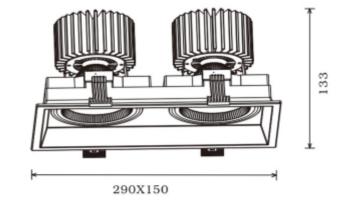

## SPECIFICATIONS System Power [W]:

| System Power [W]:             | 2x31W                 |
|-------------------------------|-----------------------|
| CCT (Color Temperature):      | 3000K                 |
| CRI / Ra:                     | 90                    |
| Lumen LED (tc=25):            | 8100lm                |
| Beam Angle:                   | 30°                   |
| Lens (Diffuser):              | Clear                 |
| Dimming:                      | None                  |
| System Voltage [V]:           | 230V 50Hz             |
| Connection:                   | 18i3 Quick connection |
| Mounting:                     | Ceiling               |
| Cut-out [mm]:                 | 280x140mm             |
| Lifetime [h]:                 | L80B10: 50.000h       |
| MacAdam (SDCM):               | 3                     |
| Color:                        | White                 |
| Length [mm]:                  | 290mm                 |
| Height [mm]:                  | 133mm                 |
| Width [mm]:                   | 150mm                 |
| Weight [kg]:                  | 2kg                   |
| To be recessed in insulation: | No                    |
|                               |                       |