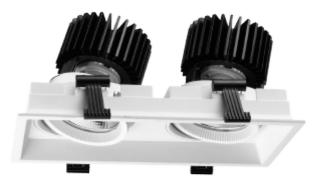

## 🕭 280x140mm

Quadro, a new downlight available in a single and a double version. The Quadro combines the design details from track mounted spotlights with those of downlights. This will make a very nice design element in premises where one needs both track mounted and recessed fixtures.