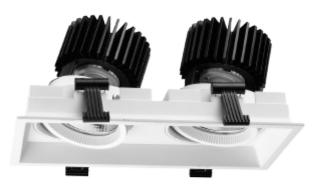

## 1 280x140mm

Quadro, a new downlight available in a single and a double version. The Quadro combines the design details from track mounted spotlights with those of downlights. This will make a very nice design element in premises where one needs both track mounted and recessed fixtures.

## Δ++ SPECIFICATIONS System Power [W]: 2x31W CCT (Color Temperature): 4000K CRI / Ra: 90 Lumen LED (tc=25): 8500lm Beam Angle: 30° Lens (Diffuser): Clear Dimming: None System Voltage [V]: 230V 50Hz Connection: 18i3 Quick connection Mounting: Ceiling Cut-out [mm]: 280x140mm Lifetime [h]: L80B10: 50.000h MacAdam (SDCM): 3 Color: White Length [mm]: 290mm Height [mm]: 133mm Width [mm]: 150mm Weight [kg]: 2kg To be recessed in insulation: No