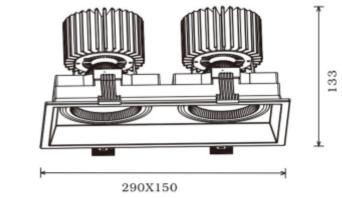

## Δ++ SPECIFICATIONS System Power [W]: 2x31W CCT (Color Temperature): 4000K CRI / Ra: 90 Lumen LED (tc=25): 8500lm Beam Angle: 30° Lens (Diffuser): Clear Dimming: None System Voltage [V]: 230V 50Hz Connection: 18i3 Quick connection Mounting: Ceiling Cut-out [mm]: 280x140mm Lifetime [h]: L80B10: 50.000h MacAdam (SDCM): 3 Color: White Length [mm]: 290mm Height [mm]: 133mm Width [mm]: 150mm Weight [kg]: 2kg To be recessed in insulation: No