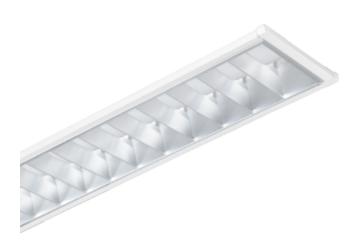

## **Relax Par**

The Relax Par is an interior light fixture designed for recessed installation in suspended ceilings. It is designed with a Louvre front cover in order to achieve less glare and thereby giving a better impression of the light. The Relax Par is equipped with a 18i3 connector and is available in 3 different models, with a variety of connector options.