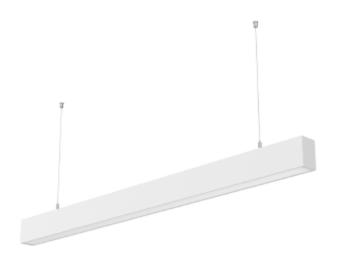

LEDline is a modern linear LED system for seamless lighting. It is based on modular chassis details allowing for seamless extensions through both straight connectors, 90 degrees corners and X-crosses. This allows light designers to make tailor fit lighting systems in an easy manner. The chassis details assure easy installation without failures. Add 1 pc 8050-05 for each mains supply (each row or standalone). Also add mounting accessories.