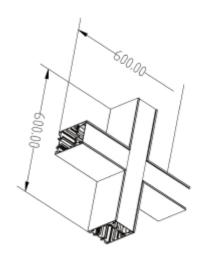

## Ledline

| <b>( €</b> □   IP40   230V   IK08   IK08 | A** - A                             |
|------------------------------------------|-------------------------------------|
| SPECIFICATIONS                           |                                     |
| Lightsource Type:                        | LED (built in)                      |
| System Power [W]:                        | 40W                                 |
| CCT (Color Temperature):                 | 3000K                               |
| CRI / Ra:                                | 80                                  |
| Lumen Output:                            | 3650lm                              |
| Lumen LED (tc=25):                       | 4400lm                              |
| Beam Angle:                              | 110                                 |
| Lens (Diffuser):                         | Opal                                |
| Dimming:                                 | DALI                                |
| System Voltage [V]:                      | 230V 50Hz                           |
| Connection:                              | LEDLine 5-pin                       |
| Mounting:                                | Recessed, Surface, Ceiling, Pendant |
| Lifetime [h]:                            | L80B10: 100 000h                    |
| Lumen/W:                                 | 92lm/W                              |
| Color:                                   | White                               |
| Length [mm]:                             | 600mm                               |
| Height [mm]:                             | 84mm                                |
| Width [mm]:                              | 600mm                               |
| Weight [kg]:                             | 3,68kg                              |
|                                          |                                     |

LEDline is a modern linear LED system for seamless lighting. It is based on modular chassis details allowing for seamless extensions through both straight connectors, 90 degrees corners and X-crosses. This allows light designers to make tailor fit lighting systems in an easy manner. The chassis details assure easy installation without failures. Add 1 pc 8050-05 for each mains supply (each row or standalone). Also add mounting accessories.