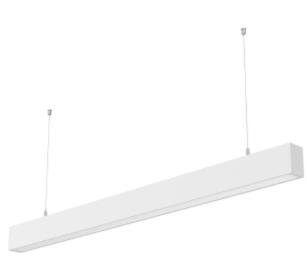

## Ledline

LEDline is a modern linear LED system for seamless lighting. It is based on modular chassis details allowing for seamless extensions through both straight connectors, 90 degrees corners and X-crosses. This allows light designers to make tailor fit lighting systems in an easy manner. The chassis details assure easy installation without failures. Add 1 pc 8050-05 for each mains supply (each row or standalone). Also add mounting accessories.