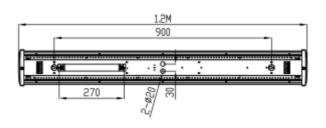

## **Universal IP44**

| SPECIFICATIONS           |                  |
|--------------------------|------------------|
| Lightsource Type:        | LED (built in)   |
| System Power [W]:        | 31W              |
| CCT (Color Temperature): | 3000K            |
| CRI / Ra:                | 80               |
| Lumen Output:            | 3650lm           |
| Lumen LED (tc=25):       | 4000lm           |
| Beam Angle:              | 105°             |
| Lens (Diffuser):         | PMMA Opal        |
| Dimming:                 | Sensor (MW)      |
| System Voltage [V]:      | 230V 50Hz        |
| Connection:              | QuickConnect     |
| Mounting:                | Surface, Ceiling |
| Lifetime [h]:            | L80B10: 100 000h |
| Lumen/W:                 | 117lm/W          |
| MacAdam (SDCM):          | 3                |
| Through-wiring (mm2):    | 5x2,5            |
| Color:                   | White            |
| Length [mm]:             | 1200mm           |
| Height [mm]:             | 59mm             |
| Width [mm]:              | 150mm            |
| Weight [kg]:             | 2,9kg            |
|                          |                  |