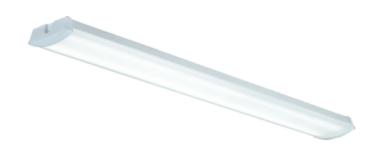

## **Universal IP44**

| SPECIFICATIONS           |                  |
|--------------------------|------------------|
| Lightsource Type:        | LED (built in)   |
| System Power [W]:        | 31W              |
| CCT (Color Temperature): | 3000K            |
| CRI / Ra:                | 80               |
| Lumen Output:            | 3650lm           |
| Lumen LED (tc=25):       | 4000lm           |
| Beam Angle:              | 105°             |
| Lens (Diffuser):         | PMMA Opal        |
| Dimming:                 | Sensor (MW)      |
| System Voltage [V]:      | 230V 50Hz        |
| Connection:              | QuickConnect     |
| Mounting:                | Surface, Ceiling |
| Lifetime [h]:            | L80B10: 100 000h |
| Lumen/W:                 | 117lm/W          |
| MacAdam (SDCM):          | 3                |
| Through-wiring (mm2):    | 5x2,5            |
| Color:                   | White            |
| Length [mm]:             | 1200mm           |
| Height [mm]:             | 59mm             |
| Width [mm]:              | 150mm            |
| Weight [kg]:             | 2,9kg            |
|                          |                  |