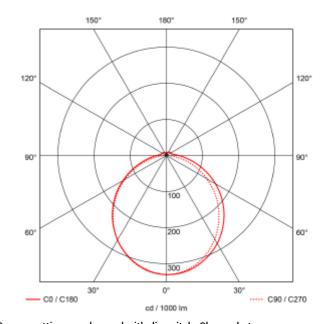

## **Universal IP44**

| SPECIFICATIONS           |                  |
|--------------------------|------------------|
| Lightsource Type:        | LED (built in)   |
| System Power [W]:        | 31W              |
| CCT (Color Temperature): | 3000K            |
| CRI / Ra:                | 80               |
| Lumen Output:            | 3650lm           |
| Lumen LED (tc=25):       | 4000lm           |
| Beam Angle:              | 105°             |
| Lens (Diffuser):         | PMMA Opal        |
| Dimming:                 | Sensor (MW)      |
| System Voltage [V]:      | 230V 50Hz        |
| Connection:              | QuickConnect     |
| Mounting:                | Surface, Ceiling |
| Lifetime [h]:            | L80B10: 100 000h |
| Lumen/W:                 | 117lm/W          |
| MacAdam (SDCM):          | 3                |
| Through-wiring (mm2):    | 5x2,5            |
| Color:                   | White            |
| Length [mm]:             | 1200mm           |
| Height [mm]:             | 59mm             |
| Width [mm]:              | 150mm            |
| Weight [kg]:             | 2,9kg            |
|                          |                  |