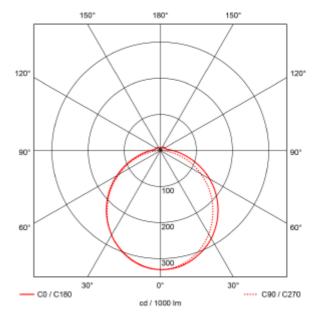

## **Universal IP44**

| SPECIFICATIONS           |                  |
|--------------------------|------------------|
| Lightsource Type:        | LED (built in)   |
| System Power [W]:        | 31W              |
| CCT (Color Temperature): | 4000K            |
| CRI / Ra:                | 80               |
| Lumen Output:            | 3860lm           |
| Lumen LED (tc=25):       | 4200lm           |
| Beam Angle:              | 105°             |
| Lens (Diffuser):         | PMMA Opal        |
| Dimming:                 | Sensor (MW)      |
| System Voltage [V]:      | 230V 50Hz        |
| Connection:              | QuickConnect     |
| Mounting:                | Surface, Ceiling |
| Lifetime [h]:            | L80B10: 100 000h |
| Lumen/W:                 | 125lm/W          |
| MacAdam (SDCM):          | 3                |
| Through-wiring (mm2):    | 5x2,5            |
| Color:                   | White            |
| Length [mm]:             | 1200mm           |
| Height [mm]:             | 59mm             |
| Width [mm]:              | 150mm            |
| Weight [kg]:             | 2,9kg            |