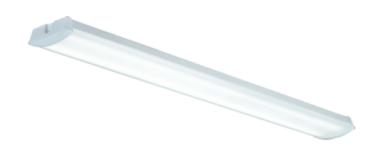

## **Universal IP44**

| SPECIFICATIONS           |                  |
|--------------------------|------------------|
| Lightsource Type:        | LED (built in)   |
| System Power [W]:        | 31W              |
| CCT (Color Temperature): | 4000K            |
| CRI / Ra:                | 80               |
| Lumen Output:            | 3860lm           |
| Lumen LED (tc=25):       | 4200lm           |
| Beam Angle:              | 105°             |
| Lens (Diffuser):         | PMMA Opal        |
| Dimming:                 | Sensor (MW)      |
| System Voltage [V]:      | 230V 50Hz        |
| Connection:              | QuickConnect     |
| Mounting:                | Surface, Ceiling |
| Lifetime [h]:            | L80B10: 100 000h |
| Lumen/W:                 | 125lm/W          |
| MacAdam (SDCM):          | 3                |
| Through-wiring (mm2):    | 5x2,5            |
| Color:                   | White            |
| Length [mm]:             | 1200mm           |
| Height [mm]:             | 59mm             |
| Width [mm]:              | 150mm            |
| Weight [kg]:             | 2,9kg            |