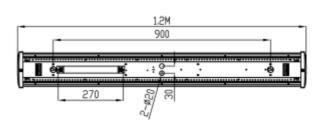

## **Universal IP44**

| SPECIFICATIONS           |                  |
|--------------------------|------------------|
| Lightsource Type:        | LED (built in)   |
| System Power [W]:        | 31W              |
| CCT (Color Temperature): | 4000K            |
| CRI / Ra:                | 80               |
| Lumen Output:            | 3860lm           |
| Lumen LED (tc=25):       | 4200lm           |
| Beam Angle:              | 105°             |
| Lens (Diffuser):         | PMMA Opal        |
| Dimming:                 | Sensor (MW)      |
| System Voltage [V]:      | 230V 50Hz        |
| Connection:              | QuickConnect     |
| Mounting:                | Surface, Ceiling |
| Lifetime [h]:            | L80B10: 100 000h |
| Lumen/W:                 | 125lm/W          |
| MacAdam (SDCM):          | 3                |
| Through-wiring (mm2):    | 5x2,5            |
| Color:                   | White            |
| Length [mm]:             | 1200mm           |
| Height [mm]:             | 59mm             |
| Width [mm]:              | 150mm            |
| Weight [kg]:             | 2,9kg            |