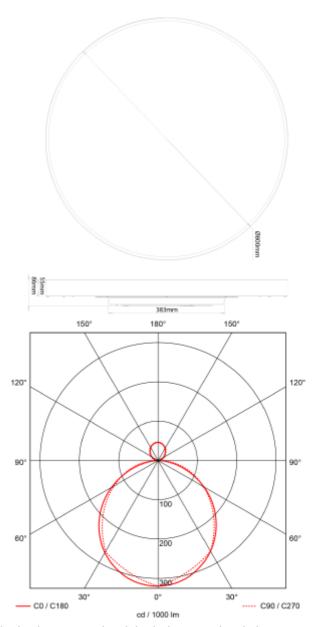

## SPECIFICATIONS

| Lightsource Type:        | LED (built in)                     |
|--------------------------|------------------------------------|
| System Power [W]:        | 80W                                |
| CCT (Color Temperature): | 2700-3000K                         |
| CRI / Ra:                | 80                                 |
| Lumen Output:            | 7121lm                             |
| Lumen LED (tc=25):       | 7800lm                             |
| Beam Angle:              | 120°                               |
| Lens (Diffuser):         | Micropris.                         |
| Dimming:                 | DALI2                              |
| System Voltage [V]:      | 230V 50Hz                          |
| Connection:              | QuickConnect                       |
| Mounting:                | Partial-recessed, Surface, Pendant |
| Cut-out [mm]:            | Ø385-Ø415mm                        |
| Lifetime [h]:            | L80B10: 100 000h                   |
| Lumen/W:                 | 95lm/W                             |
| MacAdam (SDCM):          | 3                                  |
| Color:                   | Black                              |
| Height [mm]:             | 86mm                               |
| Width [mm]:              | 800mm                              |
| Weight [kg]:             | 11kg                               |
|                          |                                    |