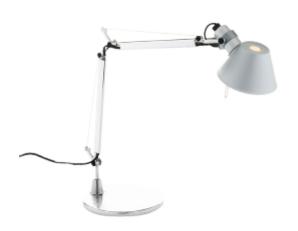

PRODUCT SHEET

 Tolomeo Micro Wall/table/floor - Aluminium - Body Lamp

 Art. no: A010900

## Tolomeo Micro Wall/table/floor - Aluminium - Body L

Base and cantilevered arms in polished aluminium; diffuser in matt anodised black aluminium; joints and supports in polished aluminium. System of spring balancing. The code is referred to the body lamp only: A025150 Tolomeo Mini Wall Support Alu A043900 Tolomeo Micro Floor support aluminium A014000 Tolomeo Aluminium sliding support A001000 Tolomeo Table/floor/wall -Metal grey - Body Lamp A012820 Tolomeo Floor support aluminium

| SPECIFICATIONS      |                    |
|---------------------|--------------------|
| Max. Power [W]:     | 46                 |
| Socket / Cap-Base:  | E14                |
| Lumen Output:       | 244lm              |
| System Voltage [V]: | 230V 50Hz          |
| Connection:         | Terminal           |
| Mounting:           | Wall, Table, Floor |
| Color:              | Aluminium          |
| Length [mm]:        | 450mm              |
| Height [mm]:        | 370mm              |
|                     |                    |