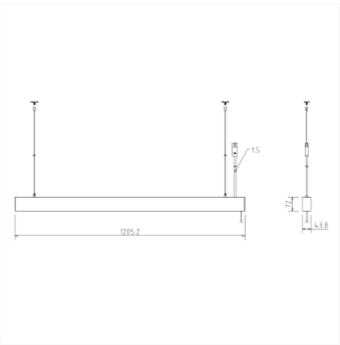

## **BenuOfficeSensorBase**

Benu is a linear LED luminaire with up- and down light for pending down in indoor areas. With motion and daylight sensor. If presence isnt detected, lamp brightness reduces to 30% after 30 minutes, after another 30 minutes the lamp switched switches off. When motion is detected, lamp will switch on. Daylight sensor will adjust lux throughout the day based on standard lux. See installation manual for detailed information. UGR19 and dimmable by pulling the rope. 18i3 connection, 3m transparent wire and t-profile bracket are included.