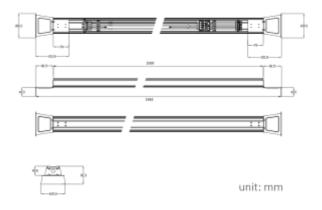

## Trunk Track System Ceiling (cc 1800 mm) 18i3 WH

| SPECIFICATIONS      |                       |
|---------------------|-----------------------|
| Dimming:            | None                  |
| System Voltage [V]: | 230V 50Hz             |
| Connection:         | 18i3 Quick connection |
| Mounting:           | System Ceiling 1800mm |
| Color:              | White                 |
| Length [mm]:        | 1665mm                |
| Height [mm]:        | 78mm                  |
| Width [mm]:         | 70mm                  |
| Weight [kg]:        | 1,75kg                |