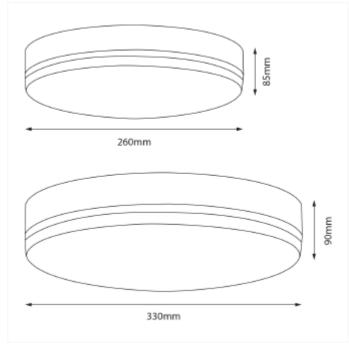

## Caph

Caph is as surface mounted ceiling light with opal diffuser. 12W and 24W versions are available with and without sensor. Comes with a switch option between 3000K(default), 4000K and 5700K. QuickConnect for easy installation. All data is based on 4000K.

## **VERSIONS**

| Art.No       | Effect<br>[W] | Cold Lumen<br>[lm] | Lumen<br>Output [lm] | CCT [K]  | Beam Angle<br>[°] | Lens Difuser | CRI [>] | Color | Light<br>Control | Connection   |
|--------------|---------------|--------------------|----------------------|----------|-------------------|--------------|---------|-------|------------------|--------------|
| 9030-120-3   | 12            | 1300               | 1250                 | 3/4/5700 | 120°              | Opal         | 80      | White | None             | QuickConnect |
| 9035-120-3   | 24            | 2700               | 2665                 | 3/4/5700 | 120°              | Opal         | 80      | White | None             | QuickConnect |
| 9035-S-120-3 | 24            | 2700               | 2665                 | 3/4/5700 | 120°              | Opal         | 80      | White | Sensor (MW)      | QuickConnect |
| 9030-S-120-3 | 12            | 1300               | 1250                 | 3/4/5700 | 120°              | Opal         | 80      | White | Sensor (MW)      | QuickConnect |