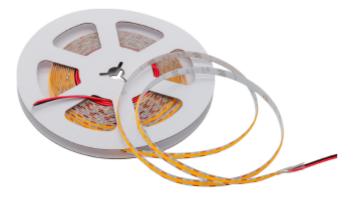

## LED-Strips COB 8,2W/m

The LED Strip COB Short Cut offers perfect, uniform, and comfortable light without visible points or spots, creating an atmosphere that is both inviting and functional. Short distances between each cutting point, with only 13.9 mm per cutting length, provide flexible installation, allowing you to customize the lighting according to your needs and preferences. With 3-step MacAdam color consistency, you can be confident that our light remains stable and uniform over time. Choose between 2700K, 3000K, or 4000K color temperatures. This LED strip has a beam angle of 120° and a CRI of 90, accurately rendering colors in a natural way. Choose between variants with IP20 or IP65 ratings for both indoor and outdoor use.