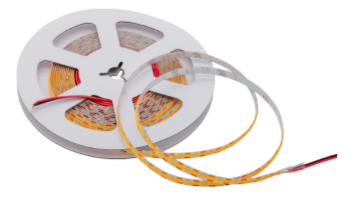

## LED-Strips COB 8,2W/m

The LED Strip COB Short Cut offers perfect, uniform, and comfortable light without visible points or spots, creating an atmosphere that is both inviting and functional. Short distances between each cutting point, with only 13.9 mm per cutting length, provide flexible installation, allowing you to customize the lighting according to your needs and preferences. With 3-step MacAdam color consistency, you can be confident that our light remains stable and uniform over time. Choose between 2700K, 3000K, or 4000K color temperatures. This LED strip has a beam angle of 120° and a CRI of 90, accurately rendering colors in a natural way. Choose between variants with IP20 or IP65 ratings for both indoor and outdoor use.

| SPECIFICATIONS           |                     |
|--------------------------|---------------------|
| CCT (Color Temperature): | 3000K               |
| CRI / Ra:                | 90                  |
| Color Code:              | 930                 |
| Lumen Output [lm/ m]:    | 700lm/m             |
| Efficiacy [lm/ W]:       | 85lm/w              |
| MacAdam (SDCM):          | 3                   |
| Beam Angle:              | 120°                |
| LED pr. meter:           | 504                 |
| System Voltage [V]:      | 24VDC               |
| System Power [W/m]:      | 8,2                 |
| Dimming:                 | Depending on Driver |
| Heat sink needed:        | No                  |
| Connection:              | Cable 2m            |
| Cuttable [mm]:           | 13.89mm             |
| Max. length [m]:         | 5m                  |
| Ingress Protection:      | IP65                |
| Lifetime [h]:            | L80B10: 50.000h     |
| Length:                  | 5020mm              |
| Width:                   | 10mm                |
| Weight:                  | 0,176kg             |
| Max width Led Strip :    | 10mm                |