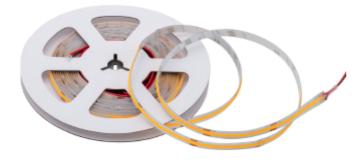

## (Copy) LED-Strips COB 11W/m

The LED Strip COB Ultra Long offers perfect, uniform, and comfortable light without visible points or spots, creating an atmosphere that is both inviting and functional. Reels of up to 10 meters provide flexible installation, allowing you to customize the lighting according to your needs and preferences. With 3-step MacAdam color consistency, you can be confident that our light remains stable and uniform over time. Choose between 2700K, 3000K, or 4000K color temperatures. This LED strip has a beam angle of 120° and a CRI of 90, accurately rendering colors in a natural way. Choose between variants with IP20 or IP65 ratings for both indoor and outdoor use.