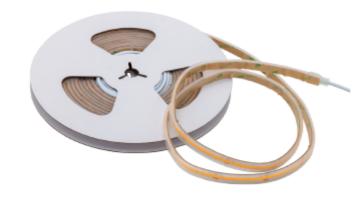

## (Copy) LED-Strips COB 11W/m

The LED Strip COB Ultra Long offers perfect, uniform, and comfortable light without visible points or spots, creating an atmosphere that is both inviting and functional. Reels of up to 10 meters provide flexible installation, allowing you to customize the lighting according to your needs and preferences. With 3-step MacAdam color consistency, you can be confident that our light remains stable and uniform over time. Choose between 2700K, 3000K, or 4000K color temperatures. This LED strip has a beam angle of 120° and a CRI of 90, accurately rendering colors in a natural way. Choose between variants with IP20 or IP65 ratings for both indoor and outdoor use.