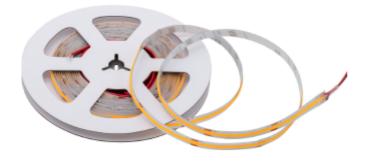

## LED-Strips COB 11W/m

The Led Strip COB High Efficiency provides perfectly even and pleasant light without visible dots or spots, creating an atmosphere that is both inviting and functional. The LED strip boasts high lumens per watt, allowing for flexible installation so you can customize the lighting according to your needs and preferences. With 3-step MacAdam color consistency, you can be confident that our light remains stable and uniform over time. Choose between 2700K, 3000K, or 4000K. This LED strip has a beam angle of 120° and CRI 90, rendering colors in a natural and accurate manner. Choose between IP20 or IP65 variants for both indoor and outdoor use