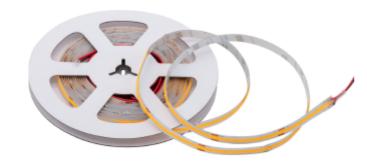

## **LED-Strips COB 11W/m**

The Led Strip COB High Efficiency provides perfectly even and pleasant light without visible dots or spots, creating an atmosphere that is both inviting and functional. The LED strip boasts high lumens per watt, allowing for flexible installation so you can customize the lighting according to your needs and preferences. With 3-step MacAdam color consistency, you can be confident that our light remains stable and uniform over time. Choose between 2700K, 3000K, or 4000K. This LED strip has a beam angle of 120° and CRI 90, rendering colors in a natural and accurate manner. Choose between IP20 or IP65 variants for both indoor and outdoor