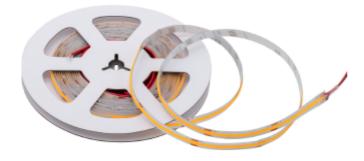

## LED-Strips COB 11W/m

The Led Strip COB High Efficiency provides perfectly even and pleasant light without visible dots or spots, creating an atmosphere that is both inviting and functional. The LED strip boasts high lumens per watt, allowing for flexible installation so you can customize the lighting according to your needs and preferences. With 3-step MacAdam color consistency, you can be confident that our light remains stable and uniform over time. Choose between 2700K, 3000K, or 4000K. This LED strip has a beam angle of 120° and CRI 90, rendering colors in a natural and accurate manner. Choose between IP20 or IP65 variants for both indoor and outdoor use