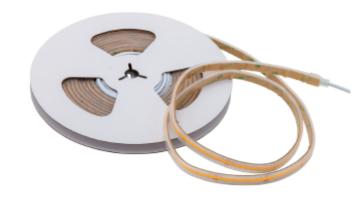

## **LED-Strips COB 11W/m**

The Led Strip COB High Efficiency provides perfectly even and pleasant light without visible dots or spots, creating an atmosphere that is both inviting and functional. The LED strip boasts high lumens per watt, allowing for flexible installation so you can customize the lighting according to your needs and preferences. With 3-step MacAdam color consistency, you can be confident that our light remains stable and uniform over time. Choose between 2700K, 3000K, or 4000K. This LED strip has a beam angle of 120° and CRI 90, rendering colors in a natural and accurate manner. Choose between IP20 or IP65 variants for both indoor and outdoor