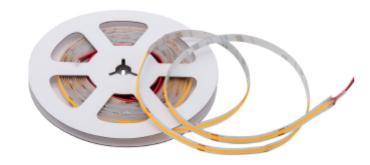

## LED-Strips COB 17,6W/m

The LED Strip COB provides a perfectly uniform and pleasant light without visible points or spots, creating an atmosphere that is both inviting and functional. The LED strip has a high lumen value, allowing for flexible installation so you can customize the lighting according to your needs and preferences. With 3-step MacAdam color consistency, you can be confident that our light remains stable and uniform over time. Choose between 2700K, 3000K, or 4000K. This LED strip has a beam angle of 120° and CRI 90, rendering colors in a natural and accurate way.

| SPECIFICATIONS           |                     |
|--------------------------|---------------------|
| CCT (Color Temperature): | 2700K               |
| CRI / Ra:                | 90                  |
| Color Code:              | 927                 |
| Lumen Output [lm/ m]:    | 1410lm/m            |
| Efficiacy [lm/W]:        | 88lm/w              |
| MacAdam (SDCM):          | 3                   |
| Beam Angle:              | 120°                |
| LED pr. meter:           | 480                 |
| System Voltage [V]:      | 24VDC               |
| System Power [W/m]:      | 16                  |
| Dimming:                 | Depending on Driver |
| Heat sink needed:        | No                  |
| Connection:              | Cable 2m            |
| Cuttable [mm]:           | 50mm                |
| Max. length [m]:         | 5m                  |
| Ingress Protection:      | IP20                |
| Lifetime [h]:            | L80B10: 50.000h     |
| Length:                  | 5000mm              |
| Width:                   | 8mm                 |
| Weight:                  | 0,065kg             |
| Max width Led Strip :    | 8mm                 |
|                          |                     |