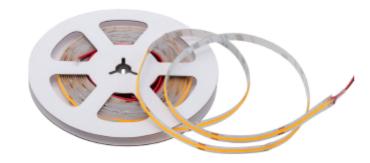

## LED-Strips COB 17,6W/m

The LED Strip COB provides a perfectly uniform and pleasant light without visible points or spots, creating an atmosphere that is both inviting and functional. The LED strip has a high lumen value, allowing for flexible installation so you can customize the lighting according to your needs and preferences. With 3-step MacAdam color consistency, you can be confident that our light remains stable and uniform over time. Choose between 2700K, 3000K, or 4000K. This LED strip has a beam angle of 120° and CRI 90, rendering colors in a natural and accurate way.