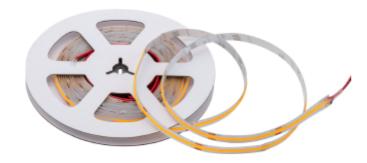

## LED-Strips COB 17,6W/m

The LED Strip COB provides a perfectly uniform and pleasant light without visible points or spots, creating an atmosphere that is both inviting and functional. The LED strip has a high lumen value, allowing for flexible installation so you can customize the lighting according to your needs and preferences. With 3-step MacAdam color consistency, you can be confident that our light remains stable and uniform over time. Choose between 2700K, 3000K, or 4000K. This LED strip has a beam angle of 120° and CRI 90, rendering colors in a natural and accurate way.