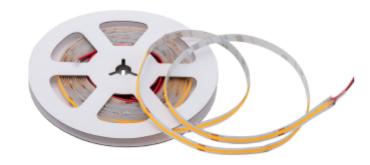

## LED-Strips COB 17,6W/m

The LED Strip COB provides a perfectly uniform and pleasant light without visible points or spots, creating an atmosphere that is both inviting and functional. The LED strip has a high lumen value, allowing for flexible installation so you can customize the lighting according to your needs and preferences. With 3-step MacAdam color consistency, you can be confident that our light remains stable and uniform over time. Choose between 2700K, 3000K, or 4000K. This LED strip has a beam angle of 120° and CRI 90, rendering colors in a natural and accurate way.