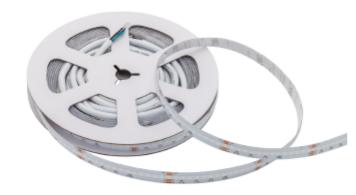

## **LED Strip COB 21,6W/m RGBW**

The LED Strip COB RGBW provides a perfectly uniform and pleasant light without visible points or spots, creating an atmosphere that is both inviting and functional. The LED strip can change colors, offering flexible installation options so you can customize the lighting according to your needs and preferences. Choose between 2700K, 3000K, or 4000K. This LED strip has a beam angle of 120° and CRI 90, rendering colors in a natural and accurate way. Choose between variants with IP20 or IP65 ratings for both indoor and outdoor use.

| SPECIFICATIONS           |                     |
|--------------------------|---------------------|
| CCT (Color Temperature): | RGB+3000K           |
| CRI / Ra:                | 90                  |
| Color Code:              | RGB+930             |
| Lumen Output [lm/ m]:    | 964lm/m             |
| Efficiacy [lm/W]:        | 53lm/w              |
| MacAdam (SDCM):          | 6                   |
| Beam Angle:              | 120°                |
| LED pr. meter:           | 672                 |
| System Voltage [V]:      | 24VDC               |
| System Power [W/m]:      | 18                  |
| Dimming:                 | Depending on Driver |
| Heat sink needed:        | No                  |
| Connection:              | Cable 2m            |
| Cuttable [mm]:           | 83.3mm              |
| Max. length [m]:         | 5m                  |
| Ingress Protection:      | IP20                |
| Lifetime [h]:            | L80B10: 50.000h     |
| Length:                  | 5000mm              |
| Width:                   | 12mm                |
| Weight:                  | 0,0954kg            |
| Max width Led Strip:     | 12mm                |
|                          |                     |