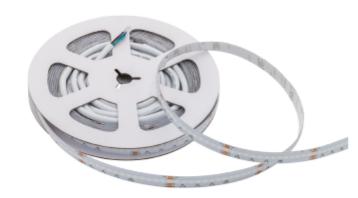

## **LED Strip COB 21,6W/m RGBW**

The LED Strip COB RGBW provides a perfectly uniform and pleasant light without visible points or spots, creating an atmosphere that is both inviting and functional. The LED strip can change colors, offering flexible installation options so you can customize the lighting according to your needs and preferences. Choose between 2700K, 3000K, or 4000K. This LED strip has a beam angle of 120° and CRI 90, rendering colors in a natural and accurate way. Choose between variants with IP20 or IP65 ratings for both indoor and outdoor use.