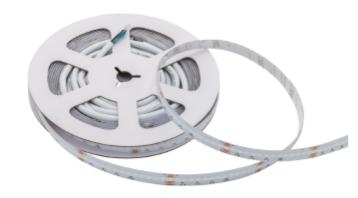

## **LED Strip COB 21,6W/m RGBW**

The LED Strip COB RGBW provides a perfectly uniform and pleasant light without visible points or spots, creating an atmosphere that is both inviting and functional. The LED strip can change colors, offering flexible installation options so you can customize the lighting according to your needs and preferences. Choose between 2700K, 3000K, or 4000K. This LED strip has a beam angle of 120° and CRI 90, rendering colors in a natural and accurate way. Choose between variants with IP20 or IP65 ratings for both indoor and outdoor use.