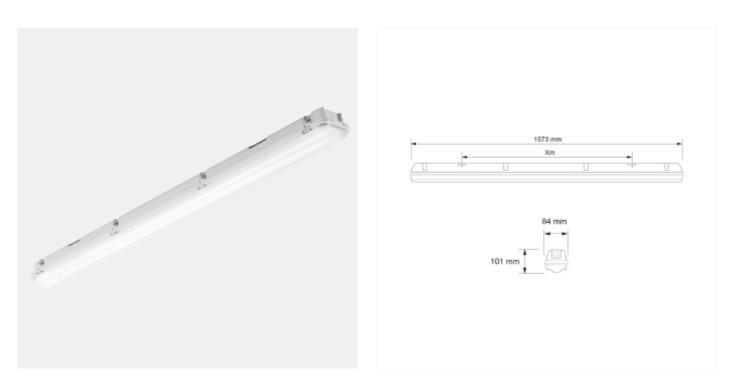

## Duna

Duna is a sealed industrial light fixture for ceiling surface mounting, indoor or outdoor under a roof. Duna may have 5x2,5mm2 PG through-wiring. Opal PC (IK08) or PMMA (IK03) diffusor. Ask for Chemical agents list to check material resistance. Available models can be delivered with master (sensor), slave, DALI or emergency.