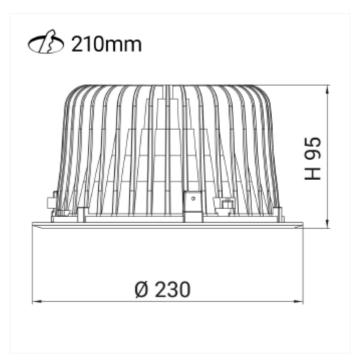

## **Leila Maxi**

This bestseller has quickly become an industry standard within recessed general lighting. Leila is designed with opal diffuser and reflector, this ensures high lumen output with no glare. The luminaire has 18i3 connector and can be supplied with a variety of connector options.