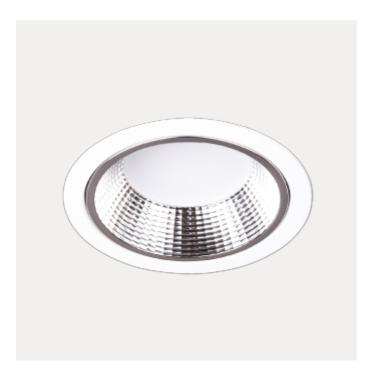

## **Leila Maxi**

This bestseller has quickly become an industry standard within recessed general lighting. Leila is designed with opal diffuser and reflector, this ensures high lumen output with no glare. The luminaire has 18i3 connector and can be supplied with a variety of connector options.