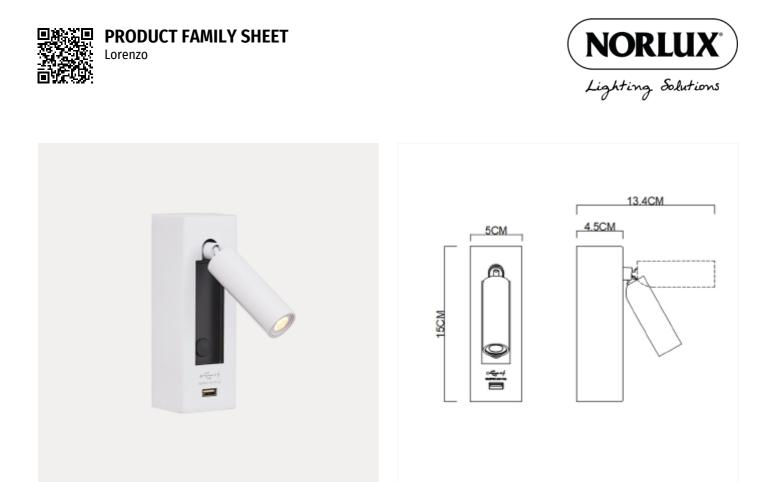

## Lorenzo

Lorenzo is a timeless bedside lamp where focus-oriented reading lights are in focus. The lamp was designed to be able to read in bed, without affecting or awakening others.

Lorenzo also includes a convenient 5V and 1A USB port.