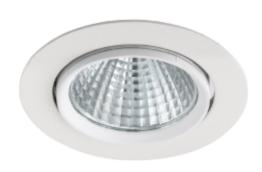

## **Torres Mini**

Lightsource Type: LED (replaceable) System Power [W]: 35W Beam Angle: 24° Lens (Diffuser): Clear Dimming: None System Voltage [V]: 230V 50Hz Connection: 18i3 Quick connection Mounting: Recessed, Ceiling Cut-out [mm]: Ø125mm Color: White Length [mm]: 138mm Height [mm]: 86mm Width [mm]: 94mm To be recessed in insulation: No

This is by far our most popular mini" downlight and it offers huge flexibility, tiltable up to 25 degrees. This downlight has a recessed light source giving a minimum of stray light. The Torres Mini can be supplied with a variety of connector solutions.