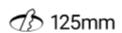

## **Torres Mini**

Lightsource Type: LED (replaceable) System Power [W]: 35W Beam Angle: 24° Lens (Diffuser): Clear Dimming: None System Voltage [V]: 230V 50Hz Connection: 18i3 Quick connection Mounting: Recessed, Ceiling Cut-out [mm]: Ø125mm Color: White Length [mm]: 138mm Height [mm]: 86mm Width [mm]: 94mm To be recessed in insulation: No