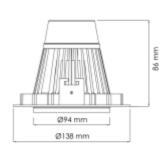

## **Torres Mini**

Lightsource Type: LED (replaceable) System Power [W]: 35W Beam Angle: 24° Lens (Diffuser): Clear Dimming: None System Voltage [V]: 230V 50Hz Connection: 18i3 Quick connection Mounting: Recessed, Ceiling Cut-out [mm]: Ø125mm Color: White Length [mm]: 138mm Height [mm]: 86mm Width [mm]: 94mm To be recessed in insulation: No