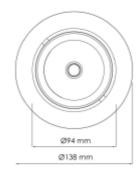

## **Torres Mini**

Lightsource Type: LED (replaceable) System Power [W]: 35W Beam Angle: 24° Lens (Diffuser): Clear Dimming: None System Voltage [V]: 230V 50Hz Connection: 18i3 Quick connection Mounting: Recessed, Ceiling Cut-out [mm]: Ø125mm Color: White Length [mm]: 138mm Height [mm]: 86mm Width [mm]: 94mm To be recessed in insulation: No