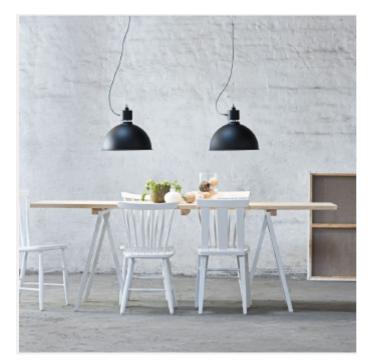

## **Magnum Pendant**

The Magnum pendant range has its inspiration from old machinery and engine parts. The raw visible structure available in four different colors creates an inspiring atmosphere. The Magnum pendants are made from metal and are well suited for ceiling hooks as they come with textile cord and wire. Please see product sheet for further details.