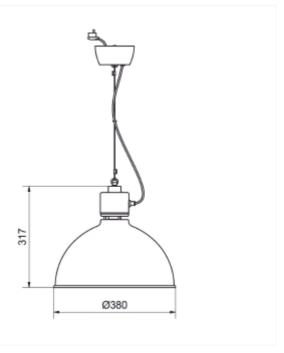

## **Magnum Pendant**

The Magnum pendant range has its inspiration from old machinery and engine parts. The raw visible structure available in four different colors creates an inspiring atmosphere. The Magnum pendants are made from metal and are well suited for ceiling hooks as they come with textile cord and wire. Please see product sheet for further details.